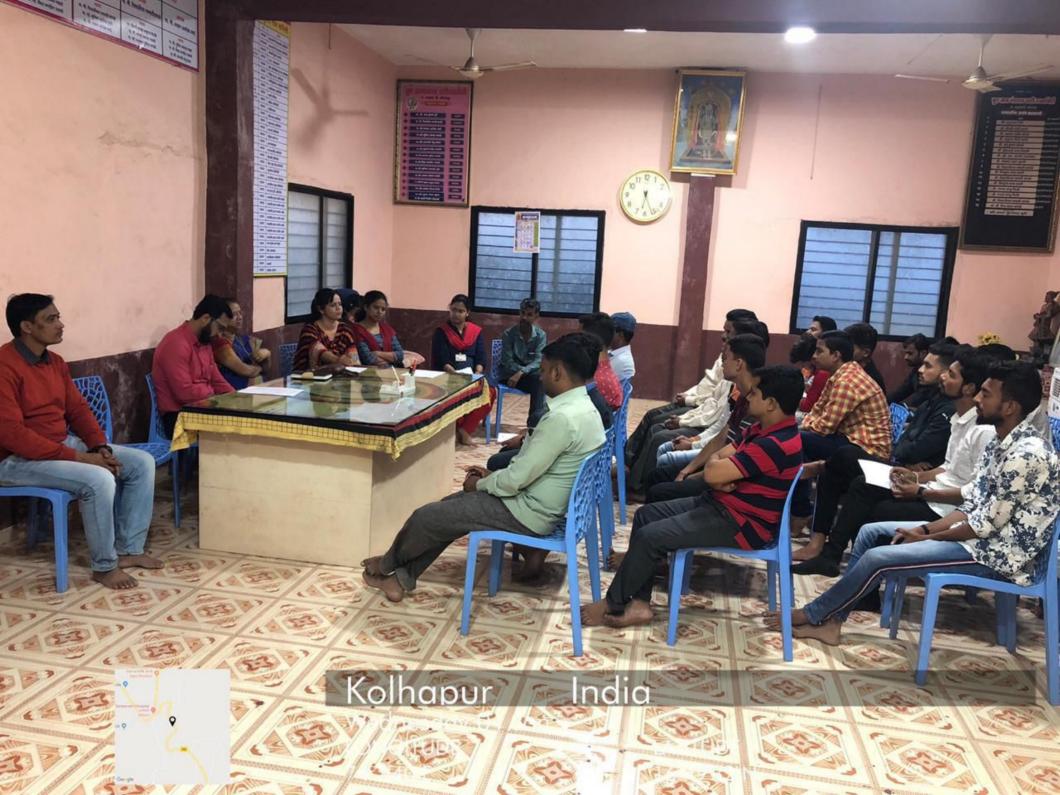

# विवेकानंद कॉलेज कोल्हापूर यांचा एक अभिनव उपक्रम शिक्षक आपल्या दारी हा आहे. महाविद्यालयाच्या आठ प्राध्यापकांची टीम वाडी रत्नागिरी म्हणजेच ज्योतिबा येथे दिनांक 1 जानेवारी 2020 रोजी शिक्षक आपल्या दारी या उपक्रमांतर्गत विद्यार्थी व पालकांच्या भेटीसाठी गेली होती. याप्रसंगी मौजे वाडी रत्नागिरी येथील ग्रामपंचायत येथे शिक्षक पालक व विद्यार्थी यांची एक सभा आयोजित करण्यात आली होती. याप्रसंगी शिक्षकांनी स्वायत्त कॉलेज बाबतची माहिती दिली. महाविद्यालयात चालू असलेल्या वेगवेगळ्या विद्यार्थी केंद्री उपक्रमांबाबत सांस्कृतिक उपक्रमांबाबत पालकांना व विद्यार्थ्यांना माहिती दिली. तसेच भाग 1 व भाग 2 या स्वायत्त अभ्यासक्रमांच्या बाबत शिक्षकांनी पालकांचे व विद्यार्थ्यांचे अभिप्राय घेतले. त्यांच्या वेगवेगळ्या अडचणी समजून घेतल्या. यातील प्रमुख अडचणी पुढील प्रमाणे आहेत.

एकंदरितच वाडी रत्नागिरी म्हणजेच ज्योतिबा येथील शिक्षक आपल्या दारी उपक्रमांतर्गत शिक्षक पालक भेट महत्त्वाची ठरली.

यामुळे पालकांनी महाविद्यालयाच्या या उपक्रमाचे कौतुक केले. विद्यार्थ्यांनी व पालकांनी प्राध्यापकांची दिलखुलास चर्चा केली गप्पा मारल्या ज्यातून विद्यार्थ्यांच्या व्यक्तिमत्व विकासाबाबत बरीचशी माहिती प्राध्यापकांना मिळाली. या माहितीचा उपयोग निश्चितच तिसऱ्या वर्षाच्या अभ्यासक्रमाच्या निर्मितीवेळी शिक्षकांना होईल. जागतिकीकरण व काळाची गरज ओळखून शिक्षक आपल्या दारी हा उपक्रम निश्चितच सक्षम भारत घडवण्यात मदत करेल असा आशावाद वाटतो.