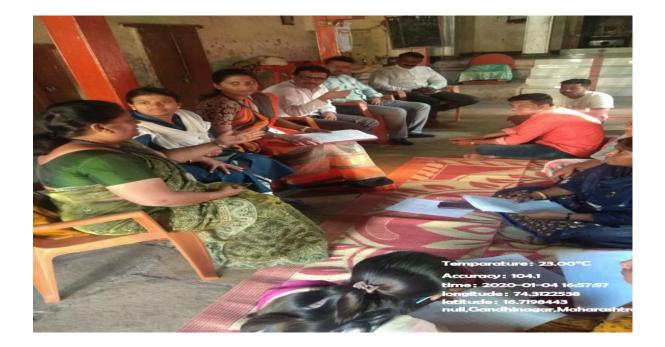

# गावः वाडी रत्नागिरी

# विवेकानंद कॉलेज कोल्हापूर यांचा एक अभिनव उपक्रम शिक्षक आपल्या दारी हा आहे. महाविद्यालयाच्या आठ प्राध्यापकांची टीम वाडी रत्नागिरी म्हणजेच ज्योतिबा येथे दिनांक 1 जानेवारी 2020 रोजी शिक्षक आपल्या दारी या उपक्रमांतर्गत विद्यार्थी व पालकांच्या भेटीसाठी गेली होती. याप्रसंगी मौजे वाडी रत्नागिरी येथील ग्रामपंचायत येथे शिक्षक पालक व विद्यार्थी यांची एक सभा आयोजित करण्यात आली होती. याप्रसंगी शिक्षकांनी स्वायत्त कॉलेज बाबतची माहिती दिली. महाविद्यालयात चालू असलेल्या वेगवेगळ्या विद्यार्थी केंद्री उपक्रमांबाबत सांस्कृतिक उपक्रमांबाबत पालकांना व विद्यार्थ्यांना माहिती दिली. तसेच भाग 1 व भाग 2 या स्वायत्त अभ्यासक्रमांच्या बाबत शिक्षकांनी पालकांचे व विद्यार्थ्यांचे अभिप्राय घेतले. त्यांच्या वेगवेगळ्या अडचणी समजून घेतल्या. यातील प्रमुख अडचणी पुढील प्रमाणे आहेत.