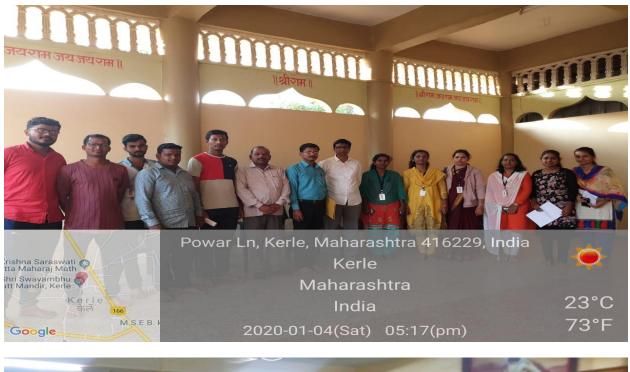

Vaishali Durgaram<br>S.V.Desai<br><b>Dr. Mahat Arif Shoukat</b>                            | Kololi<br>Malwdi 22<br>Bhuye +<br>PohaleTarf Alte |
|    | Ms.Gorule Jyoti Mahadev<br>Ms. Patil Ketaki Prakash<br>Shri.Jadhav Swapnil Dilip<br>MsMullani Samrin Zakirhusen<br>Ms.Pise Shweta Arvind<br>Shri.Sawant Raju Shivaji<br><b>Dr. Patil Kailas Sunil</b><br>Mr. Salokhe Satish Pundalik<br>Mr.Kale Somnath Vishnu<br>Dr.Undale Kedar Ashok<br>Ms.Chavan Jyoti Anandrao<br>Ms.Patil Nikita Rajendra<br>Ms.Patil Vaishali Durgaram<br>S.V.Desai<br><b>Dr. Mahat Arif Shoukat</b><br>Dr Tiwade Kavita Daniel | Kololi<br>Malwdi 22<br>Bhuye +                    |

| Shri.Pujari Vijay Bapuso |  |
|--------------------------|--|
| Dr. Maner Salama Isak    |  |
| S.A.Karnik               |  |

Dr. S. Y. Hongekar











ami Samarth tendra Shiroli

Shiro Dham Swet Shiroli Maharashtra India <u>2020–01–</u>03(Fri) 06:36(pm)

27°C 81°F







( Dr. R. R. Kumbhar ) PRINCIPAL Vivekanand College Kolhapur

# Shri Swami Vivekanand Shikshan Sanstha's VIVEKANAND COLLEGE (AUTONOMOUS), KOLHAPUR

# "शिक्षक आपल्या दारी २०१९-२०"

# **REPORT**

# Village Name: Jyotiba

# Date of Visit: 01 January 2020

# **Team Members**

- 1. Dr. S. R. Kattimani (Chairman)
- 2. Dr. Mrs. M. V. Charankar (Member)
- 3. Dr. Mrs. S. M. Joshi (Member)
- 4. Dr. V. B. Waghmare (Member)
- 5. Mr. N. P. Mote (Member)
- 6. Mr. Supriya Patil (Member)
- 7. Mr. Uplavikar Satish (Member)

# शिक्षक आपल्या दारी (साद) अहवाल

# भेट दिल्याची तारीख : ०१ जानेवारी २०२०

# विवेकानंद कॉलेज कोल्हापूर यांचा एक अभिनव उपक्रम शिक्षक आपल्या दारी हा आहे. महाविद्या