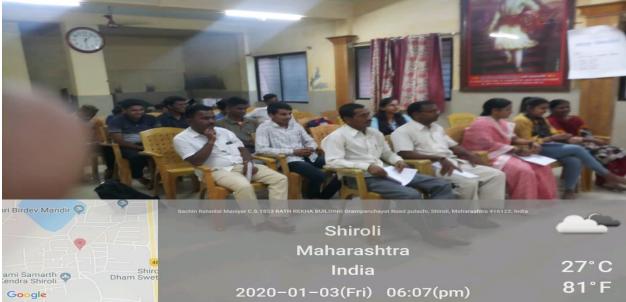

## Date: 28<sup>th</sup>Dec., 2019

All the members from team no. 16 are hereby informed that, a meeting will be held regarding visit at '**Rukadi,Hatkanangle**', under "Shikshak Aaplya Dari" scheme at 11a.m. on 1<sup>st</sup> Jan., 2020 in Socialogy Department.

"Shikshak Aaplya Dari" Visit at Rukadi ,Hatkanangle .

**Teacher Explain Purpose of Visit to Parents and Students.** 

**Teachers Resolves the Query of Parents and Students.** 

# Parents Interact with college Teachers

As per the initiative Scheme of "Shikshak Aaplya Dari"undertaken by Vivekanand College (Autonomous) Kolhapur, all the members of team had visited the parents and Students from villages 'Rukadi -Hatkanangale '