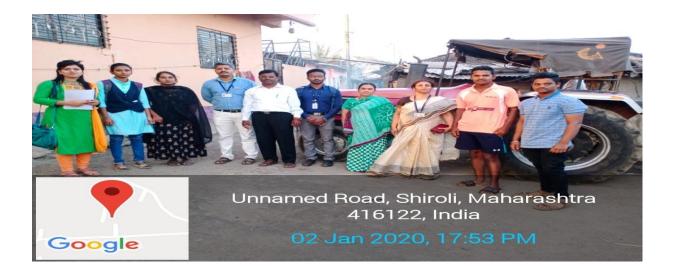

# Village Name: Jyotiba

# Date of Visit: 01 January 2020

# **Team Members**

- 1. Dr. S. R. Kattimani (Chairman)
- 2. Dr. Mrs. M. V. Charankar (Member)
- 3. Dr. Mrs. S. M. Joshi (Member)
- 4. Dr. V. B. Waghmare (Member)
- 5. Mr. N. P. Mote (Member)
- 6. Mr. Supriya Patil (Member)
- 7. Mr. Uplavikar Satish (Member)