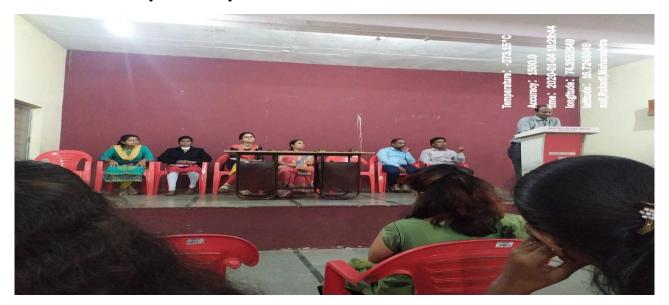

"Shikshak Aaplya Dari" Visit at Rukadi ,Hatkanangle .

**Teacher Explain Purpose of Visit to Parents and Students.** 

**Teachers Resolves the Query of Parents and Students.** 

# Parents Interact with college Teachers

As per the initiative Scheme of "Shikshak Aaplya Dari"undertaken by Vivekanand College (Autonomous) Kolhapur, all the members of team had visited the parents and Students from villages 'Rukadi -Hatkanangale '