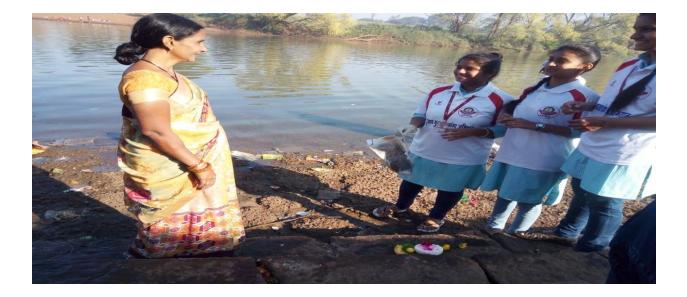

"Shikshak Aaplya Dari" Visit at Rukadi ,Hatkanangle .

**Teacher Explain Purpose of Visit to Parents and Students.** 

**Teachers Resolves the Query of Parents and Students.** 

# Parents Interact with college Teachers

As per the initiative Scheme of "Shikshak Aaplya Dari"undertaken by Vivekanand College (Autonomous) Kolhapur, all the members of team had visited the parents and Students from villages 'Rukadi -Hatkanangale '