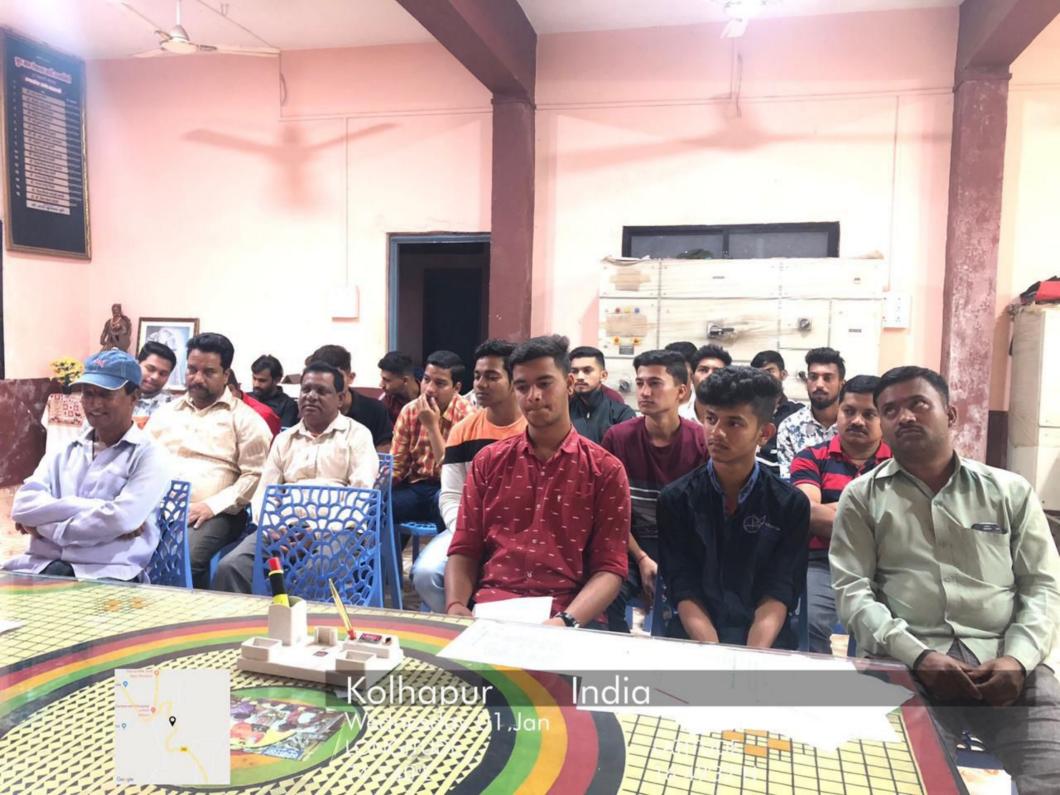

# विवेकानंद कॉलेज कोल्हापूर यांचा एक अभिनव उपक्रम शिक्षक आपल्या दारी हा आहे. महाविद्यालयाच्या आठ प्राध्यापकांची टीम वाडी रत्नागिरी म्हणजेच ज्योतिबा येथे दिनांक 1 जानेवारी 2020 रोजी शिक्षक आपल्या दारी या उपक्रमांतर्गत विद्यार्थी व पालकांच्या भेटीसाठी गेली होती. याप्रसंगी मौजे वाडी रत्नागिरी येथील ग्रामपंचायत येथे शिक्षक पालक व विद्यार्थी यांची एक सभा आयोजित करण्यात आली होती. याप्रसंगी शिक्षकांनी स्वायत्त कॉलेज बाबतची माहिती दिली. महाविद्यालयात चालू असलेल्या वेगवेगळ्या विद्यार्थी केंद्री उपक्रमांबाबत सांस्कृतिक उपक्रमांबाबत पालकांना व विद्यार्थ्यांना माहिती दिली. तसेच भाग 1 व भाग 2 या स्वायत्त अभ्यासक्रमांच्या बाबत शिक्षकांनी पालकांचे व विद्यार्थ्यांचे अभिप्राय घेतले. त्यांच्या वेगवेगळ्या अडचणी समजून घेतल्या. यातील प्रमुख अडचणी पुढील प्रमाणे आहेत.

एकंदरितच वाडी रत्नागिरी म्हणजेच ज्योतिबा येथील शिक्षक आपल्या दारी उपक्रमांतर्गत शिक्षक पालक भेट महत्त्वाची ठरली.

यामुळे पालकांनी महाविद्यालयाच्या या उपक्रमाचे कौतुक केले. विद्यार्थ्यांनी व पालकांनी प्राध्यापकांची दिलखुलास चर्चा केली गप्पा मारल्या ज्यातून विद्यार्थ्यांच्या व्यक्तिमत्व विकासाबाबत बरीचशी माहिती प्राध्यापकांना मिळाली. या माहितीचा उपयोग निश्चितच तिसऱ्या वर्षाच्या अभ्यासक्रमाच्या निर्मितीवेळी शिक्षकांना होईल. जागतिकीकरण व काळाची गरज ओळखून शिक्षक आपल्या दारी हा उपक्रम निश्चितच सक्षम भारत घडवण्यात मदत करेल असा आशावाद वाटतो.