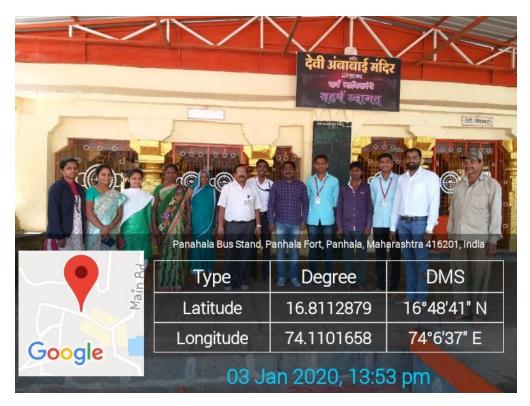

# Village Name: Jyotiba

# Date of Visit: 01 January 2020

# **Team Members**

- 1. Dr. S. R. Kattimani (Chairman)
- 2. Dr. Mrs. M. V. Charankar (Member)
- 3. Dr. Mrs. S. M. Joshi (Member)
- 4. Dr. V. B. Waghmare (Member)
- 5. Mr. N. P. Mote (Member)
- 6. Mr. Supriya Patil (Member)
- 7. Mr. Uplavikar Satish (Member)

# गावः वाडी रत्नागिरी