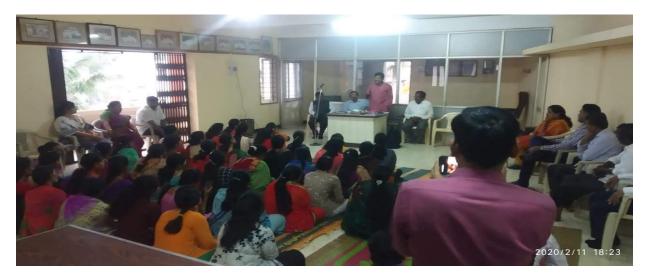

"Shikshak Aaplya Dari" Visit at Rukadi ,Hatkanangle .

**Teacher Explain Purpose of Visit to Parents and Students.** 

**Teachers Resolves the Query of Parents and Students.** 

# Parents Interact with college Teachers

As per the initiative Scheme of "Shikshak Aaplya Dari"undertaken by Vivekanand College (Autonomous) Kolhapur, all the members of team had visited the parents and Students from villages 'Rukadi -Hatkanangale '