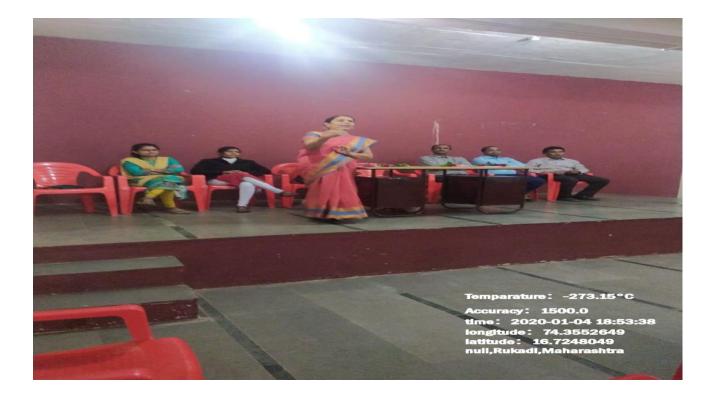

"Shikshak Aaplya Dari" Visit at Rukadi ,Hatkanangle .

**Teacher Explain Purpose of Visit to Parents and Students.** 

**Teachers Resolves the Query of Parents and Students.** 

# "Education for Knowledge, Science and Culture" Shikshanmaharshi Dr. Bapuji Salukhe Vivekanand College (Autonomous), Kolhapur

"Shikshak Aaplya Dari" visit at Rukadi, Hatkanangle.

Teachers visited to Rukadi, Hatkanangle.