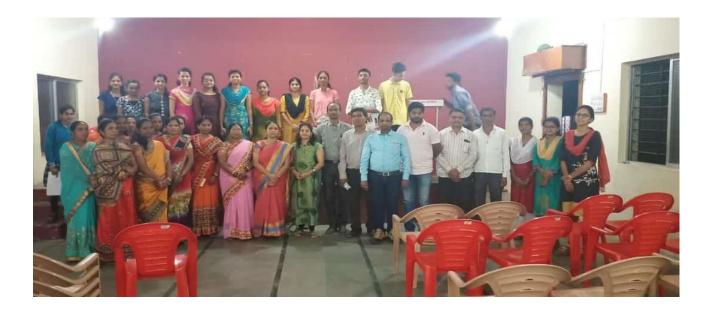

# **REPORT**

As per the initiative scheme of "Shikshak Apalya Dari" undertaken by Vivekanand College (Autonomous), Kolhapur, all the members of Team no. 16 had visited the village 'Rukadi, Hatkanangle', on 4<sup>th</sup> January, 2020.