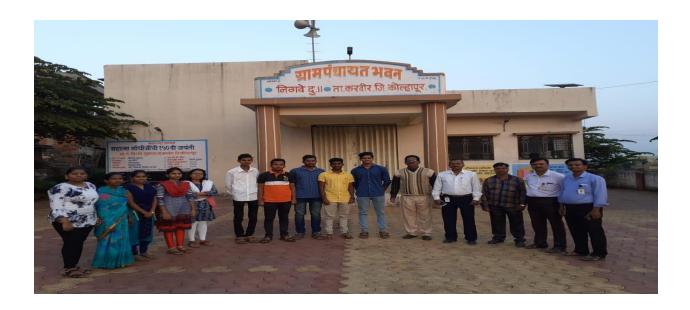

## Date: 28<sup>th</sup>Dec., 2019

All the members from team no. 16 are hereby informed that, a meeting will be held regarding visit at '**Rukadi,Hatkanangle**', under "Shikshak Aaplya Dari" scheme at 11a.m. on 1<sup>st</sup> Jan., 2020 in Socialogy Department.

# **REPORT**

As per the initiative scheme of "Shikshak Apalya Dari" undertaken by Vivekanand College (Autonomous), Kolhapur, all the members of Team no. 16 had visited the village 'Rukadi, Hatkanangle', on 4<sup>th</sup> January, 2020.