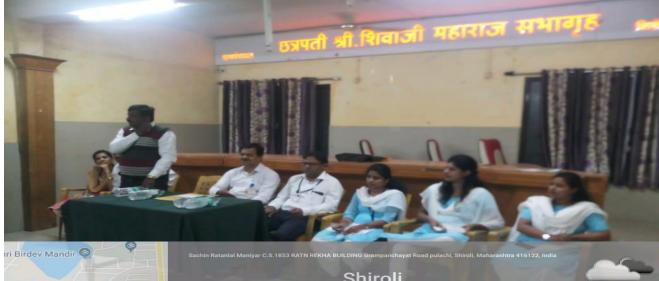

# विवेकानंद कॉलेज कोल्हापूर यांचा एक अभिनव उपक्रम शिक्षक आपल्या दारी हा आहे. महाविद्यालयाच्या आठ प्राध्यापकांची टीम वाडी रत्नागिरी म्हणजेच ज्योतिबा येथे दिनांक 1 जानेवारी 2020 रोजी शिक्षक आपल्या दारी या उपक्रमांतर्गत विद्यार्थी व पालकांच्या भेटीसाठी गेली होती. याप्रसंगी मौजे वाडी रत्नागिरी येथील ग्रामपंचायत येथे शिक्षक पालक व विद्यार्थी यांची एक सभा आयोजित करण्यात आली होती. याप्रसंगी शिक्षकांनी स्वायत्त कॉलेज बाबतची माहिती दिली. महाविद्यालयात चालू असलेल्या वेगवेगळ्या विद्यार्थी केंद्री उपक्रमांबाबत सांस्कृतिक उपक्रमांबाबत पालकांना व विद्यार्थ्यांना माहिती दिली. तसेच भाग 1 व भाग 2 या स्वायत्त अभ्यासक्रमांच्या बाबत शिक्षकांनी पालकांचे व विद्यार्थ्यांचे अभिप्राय घेतले. त्यांच्या वेगवेगळ्या अडचणी समजून घेतल्या. यातील प्रमुख अडचणी पुढील प्रमाणे आहेत.